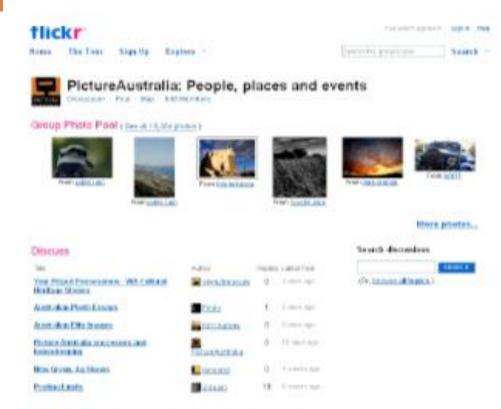

### Content sharing

National Library: Picture Australia

User-contributed content

Online exhibition space via third party (Flick image sharing portal)

# 47 47 code 1 thousand the management of the second control of th

ww.flickr.com/groups/83633840@N00/

13 May 2007

Co-creation

V&A:

Families online

User-generated content

V&A provides online portal and creative tools Users provide personal content