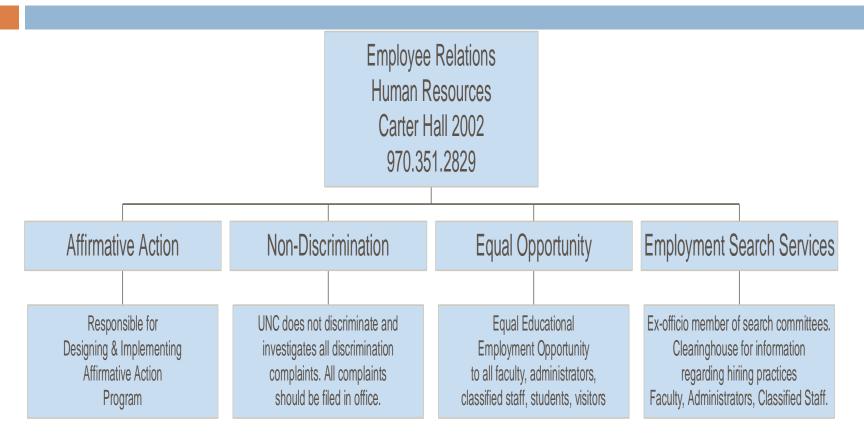

# EMPLOYEE RELATIONS

Pertemuan ke-11

## **Employee Relations**

### ER... Aim

**Employee Relations** supports managers and employees by providing services in:

- Organization development
- Organization policies and procedures
- Management and employee consultation
- Leave administration
- Performance management
- Conflict resolution and mediation
- Reduction-in-Force/Reorganization
- Coaching
- Training