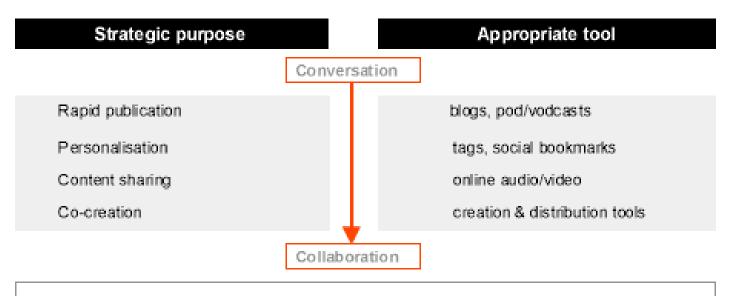

### What are Social Media?

- Social media enable 'many-to-many' communication supported by web technology
- Such media can accelerate knowledge exchange through rapid publication, personalisation, content sharing and cocreation
- They create a new forum within which dispersed audiences - including youth, regional and rural communities -

# Strategy

Rapid Publication

Knowledge Sharing
Personalisation
Content Sharing
Co-creation

Knowledge Sharing
Voice
Education
Acknowledgement

Communication
One to Many
Many to Many
Hybrid (Amazon)

Planning can be informed by strategic purpose of engagement

# Communication strategies and media tools

Social media can support an increasingly complex community relationship: from conversation to collaboration