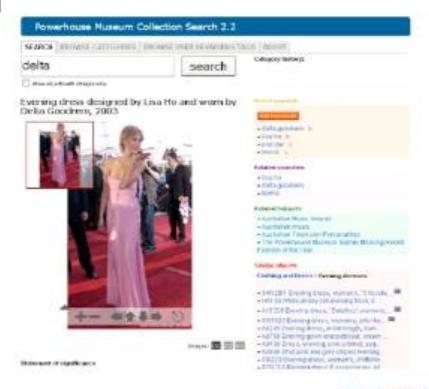

### Personalisation

PhM: OPAC2.0

Rapid institutional publication via blog

Users can add individual keywords to create CMS folksonomy

Folksonomy operates alongside taxonomy

http://www.powerhousemus.eum.com/collection/database/